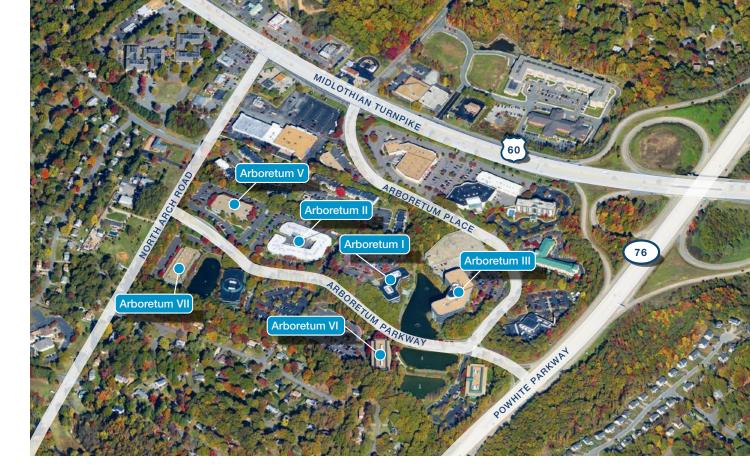

## FEATURES & AMENITIES

- 3-story, 60,000 SF Class A office building with commanding lake views
- Conveniently located at the interchange of Midlothian Turnpike (Rt. 60) and the Powhite Parkway (Rt. 76)
- Minutes from Richmond International Airport and wide selection of shopping, restaurants and service amenities
- Lakefront terrace featuring a cascading fountain