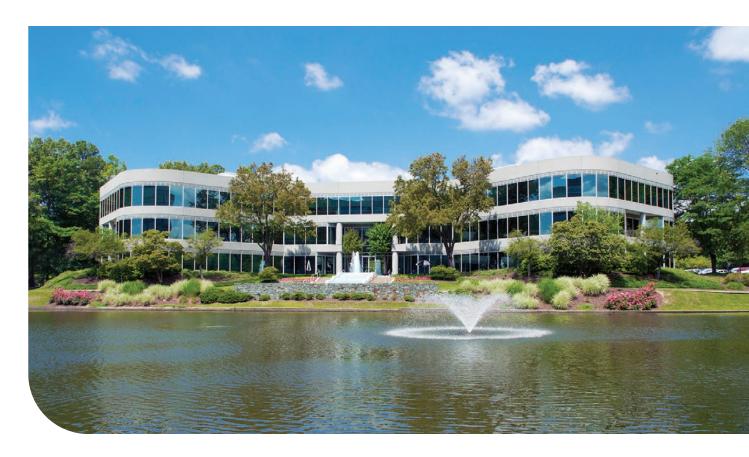

9100 Arboretum Parkway | Richmond, VA

## FEATURES & AMENITIES

- 3-story, 60,000 SF Class A office building with commanding lake views
- Conveniently located at the interchange of Midlothian Turnpike (Rt. 60) and the Powhite Parkway (Rt. 76)
- Minutes from Richmond International Airport and wide selection of shopping, restaurants and service amenities
- Lakefront terrace featuring a cascading fountain